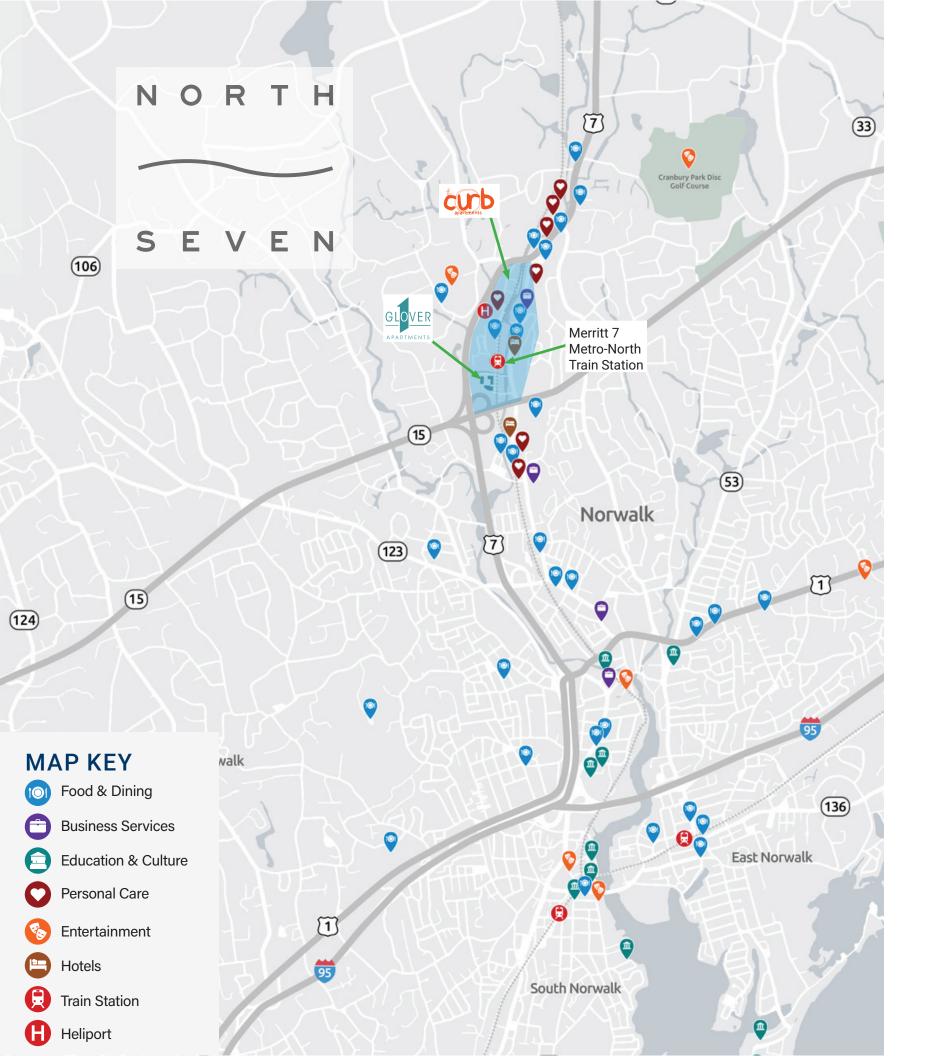

### EXPLORE NORTH SEVEN

Perfectly located within 20 minutes to Harbor Point and immediate access to the Merritt Parkway, Route 7, and MetroNorth Train Station to take you to NYC.

You can find parks and over 30 miles of trails in this urban oasis

New dedicated train station, fall 2022

NORTH SEVEN, NORWALK

# FIND YOUR TRUE TRUE NORTH 7

North Seven is a vibrant community designed with the intent to truly embody the concept of LIVE, WORK & PLAY. North Seven is for those who want a little bit of everything in their lives, whether it's shopping, hiking, working, celebrating, or relaxing. You will experience an elevated quality of life all in one place. Everything is within your grasp.