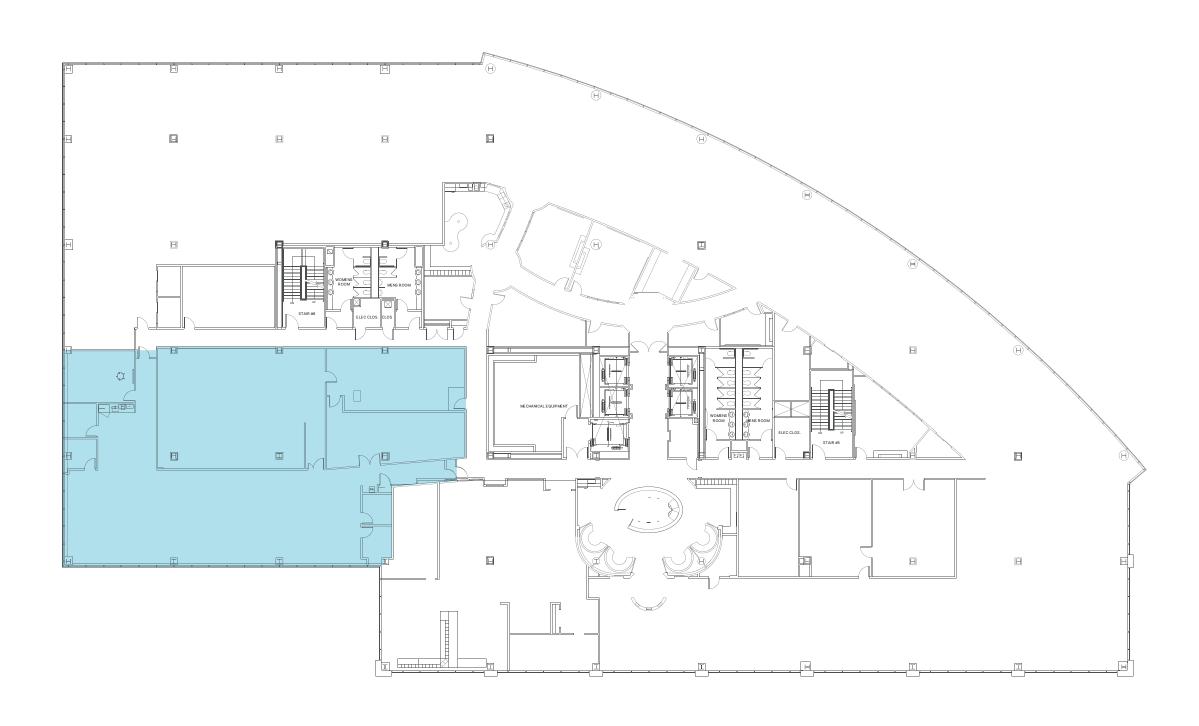

# AVENUE

1<sup>ST</sup> FLOOR 39,691 RSF

\*ALTERNATE LOCATION FOR FIRE EGRESS

2<sup>ND</sup> FLOOR 8,303 RSF

5<sup>TH</sup> FLOOR 46,848 RSF

\*Can be divided