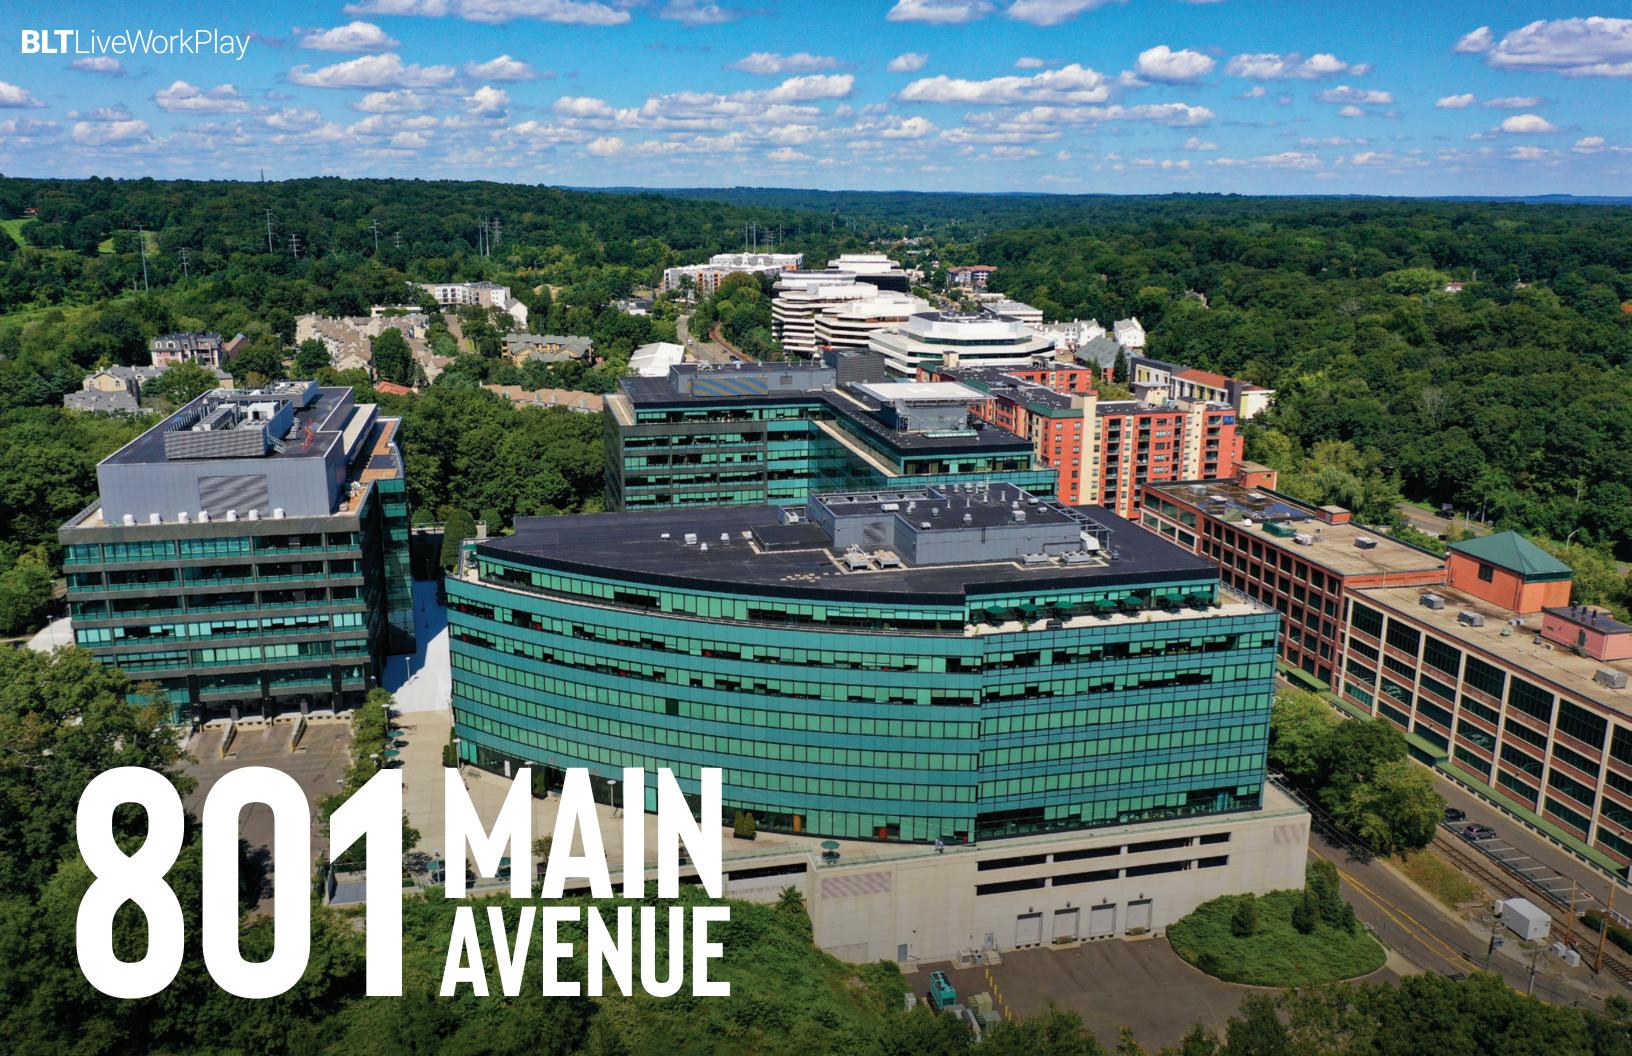

# PRIME COMMERCIAL SPACES AVAILABLE

- Walking distance to the Merritt 7 train station
- Accessible to Route 7,CT-15, and I-95
- Full sevice cafe
- New conference facility
- New lobby
- Access to additional
- Class-A amenities at 45 Glover

- Activated outdoor space Security on site
- Located within a developing Live-Work-Play community
- Class-A property management and ownership
- Covered and secure garage
- Views of Long Island Sound

# AVENUE

1<sup>ST</sup> FLOOR 39,691 RSF

\*ALTERNATE LOCATION FOR FIRE EGRESS

2<sup>ND</sup> FLOOR 8,303 RSF

5<sup>TH</sup> FLOOR 46,848 RSF

\*Can be divided