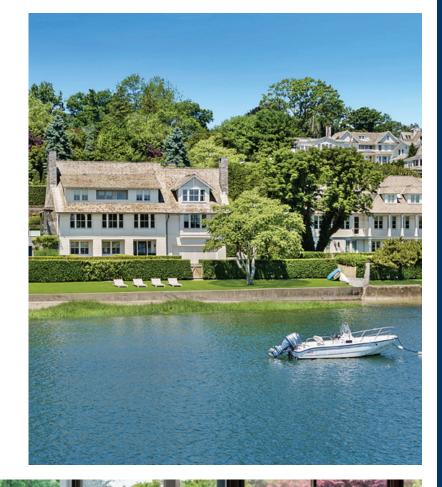

### EXPLORE NORTH SEVEN

Perfectly located within 20 minutes to Harbor Point and immediate access to the Merritt Parkway, Route 7, and MetroNorth Train Station to take you to NYC.

You can find parks and over 30 miles of trails in this urban oasis

New dedicated train station, fall 2022

NORTH SEVEN, NORWALK