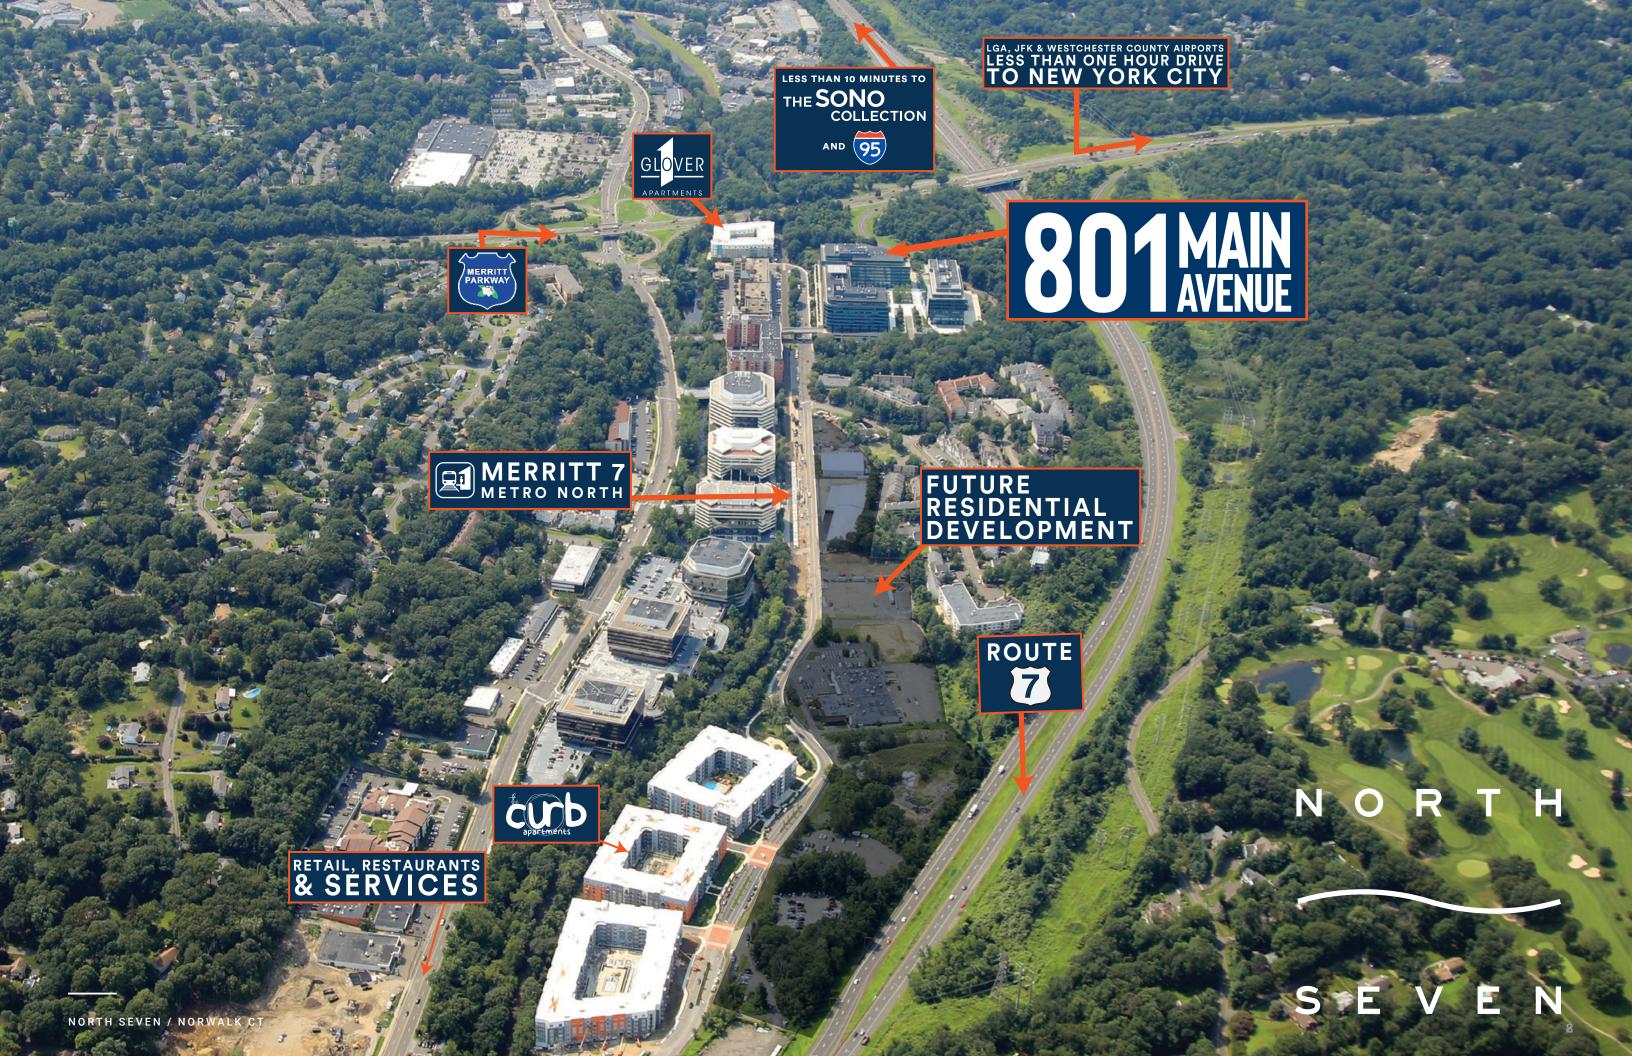

### EXPLORE NORTH SEVEN

Perfectly located within 20 minutes to Harbor Point and immediate access to the Merritt Parkway, Route 7, and MetroNorth Train Station to take you to NYC.

You can find parks and over 30 miles of trails in this urban oasis

# FIND YOUR TRUE TRUE NORTH 7

North Seven is a vibrant community designed with the intent to truly embody the concept of LIVE, WORK & PLAY. North Seven is for those who want a little bit of everything in their lives, whether it's shopping, hiking, working, celebrating, or relaxing. You will experience an elevated quality of life all in one place. Everything is within your grasp.