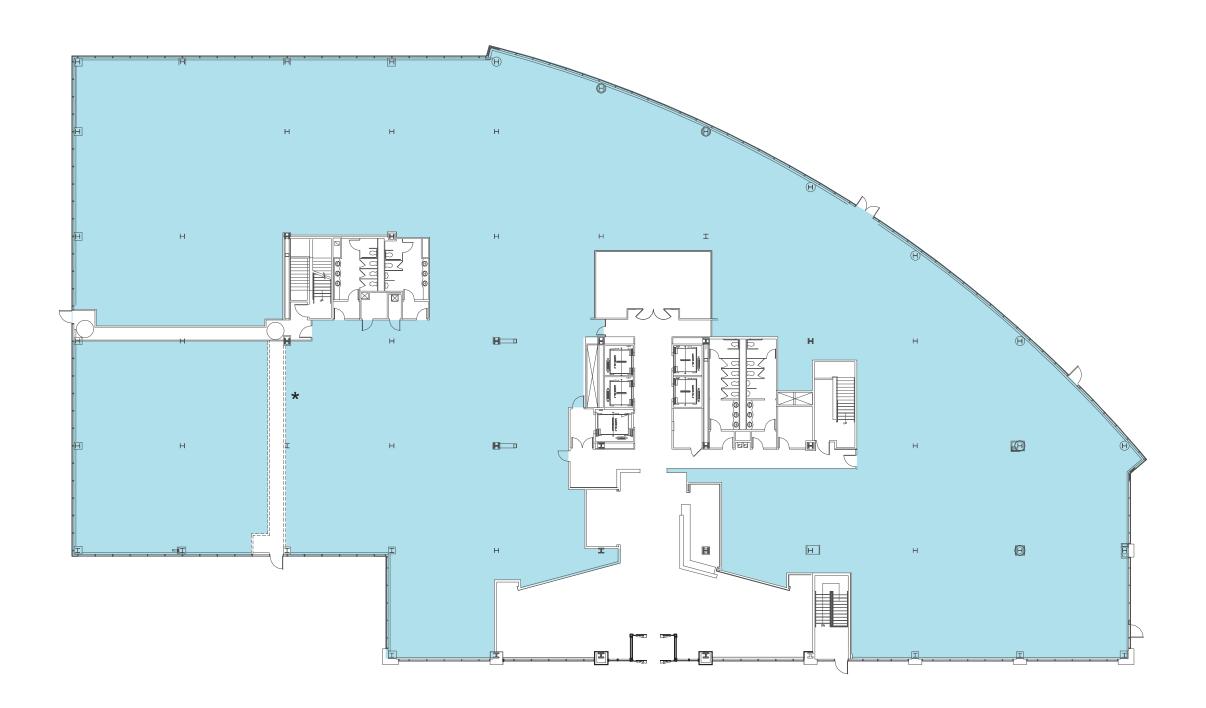

# AVENUE

1<sup>ST</sup> FLOOR 39,691 RSF

\*ALTERNATE LOCATION FOR FIRE EGRESS

2<sup>ND</sup> FLOOR 8,303 RSF

5<sup>TH</sup> FLOOR 46,848 RSF

\*Can be divided