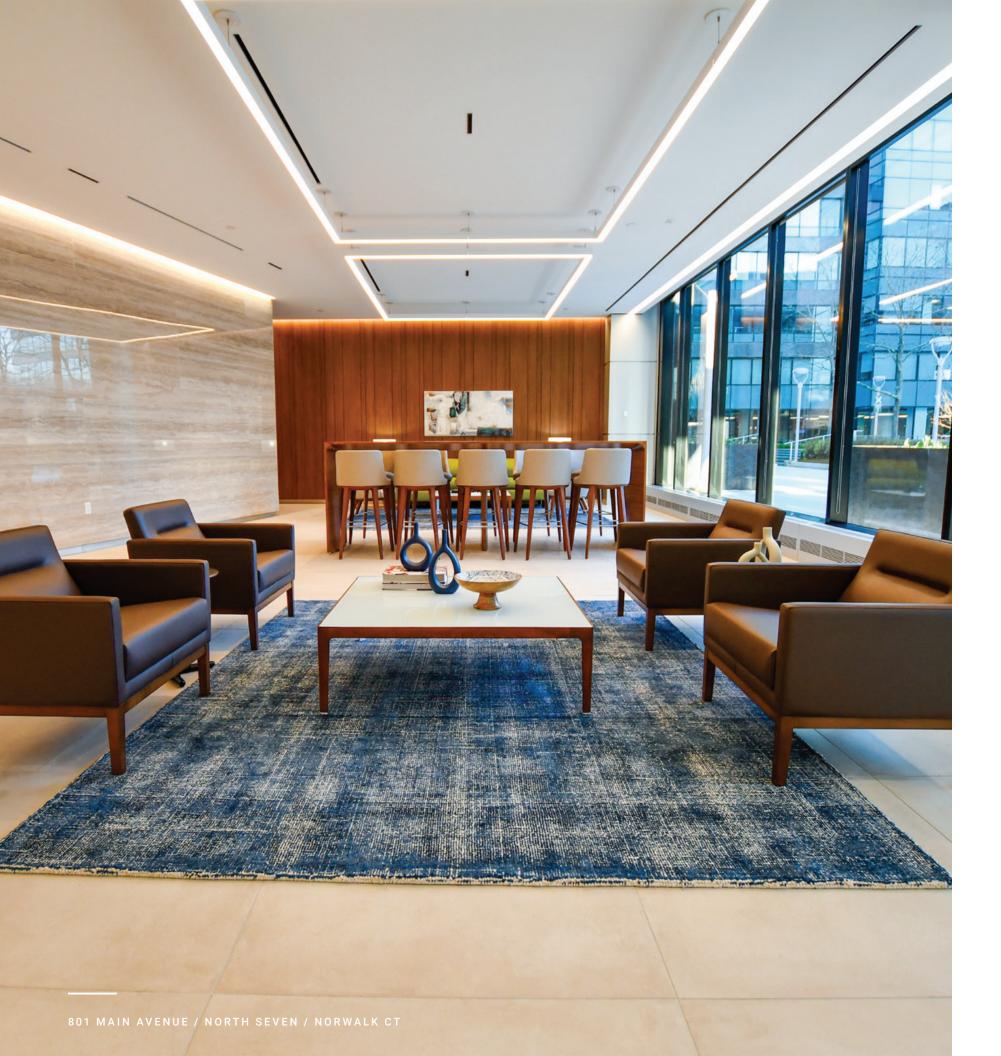

# PRIME COMMERCIAL SPACES AVAILABLE

- Walking distance to the Merritt 7 train station
- Accessible to Route 7,CT-15, and I-95
- Full sevice cafe
- New conference facility
- New lobby
- Access to additional
- Class-A amenities at 45 Glover

- Activated outdoor space Security on site
- Located within a developing Live-Work-Play community
- Class-A property management and ownership
- Covered and secure garage
- Views of Long Island Sound