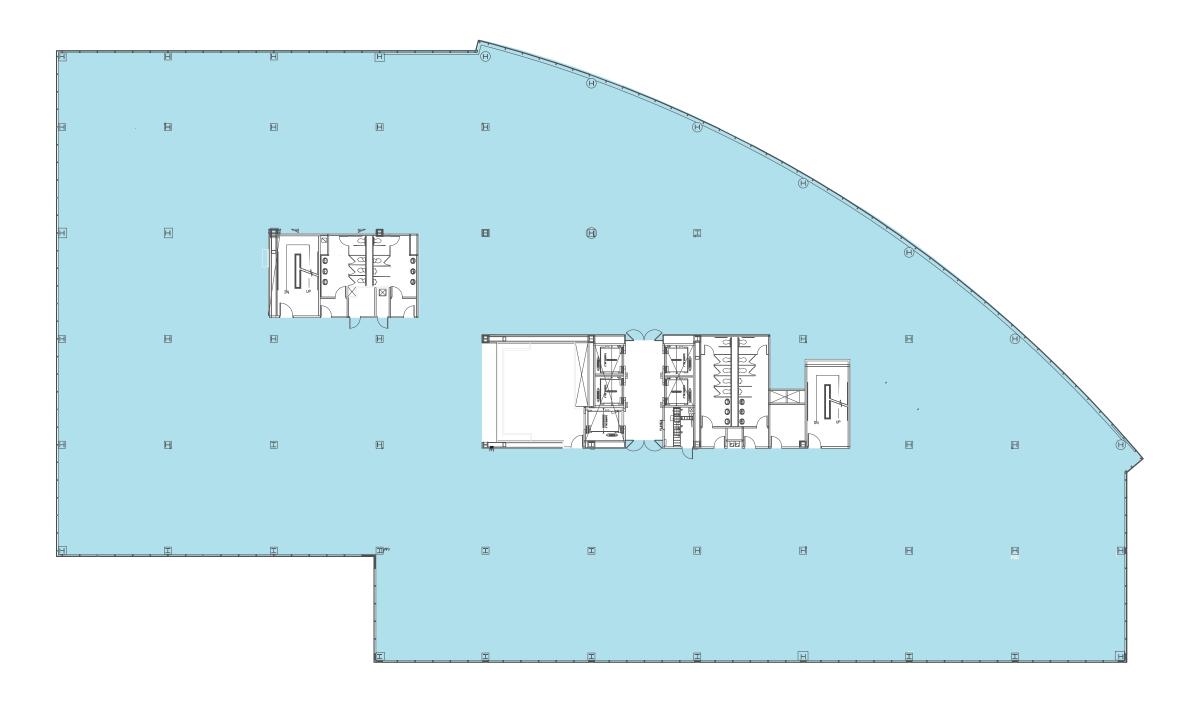

# AVENUE

1<sup>ST</sup> FLOOR 39,691 RSF

\*ALTERNATE LOCATION FOR FIRE EGRESS

2<sup>ND</sup> FLOOR 8,303 RSF

5<sup>TH</sup> FLOOR 46,848 RSF

\*Can be divided